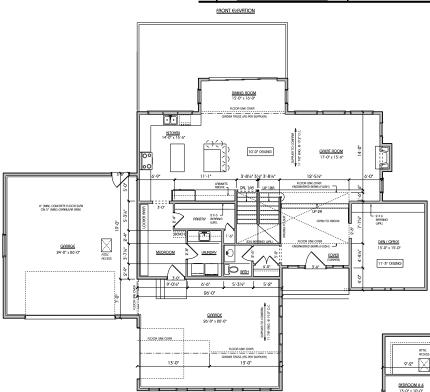

BEDROOM # 3 12'-6" x 10'-0"

• 3100 sqft

MORNING

HOUSE

3100 SQ. FT.

- 4 bedrooms up plus bonus (or 5th bedroom)
- 10' ceilings on main
- 11'6" ceilings in foyer and office
- 21/2 baths
- Laundry on every level
- Barrel ceiling above stairwell
- 12' wide x 8'4" panel sliding door to deck
- Attached double and single garage
- Custom tiles shower, free standing tub, and his/her sinks in the ensuite.